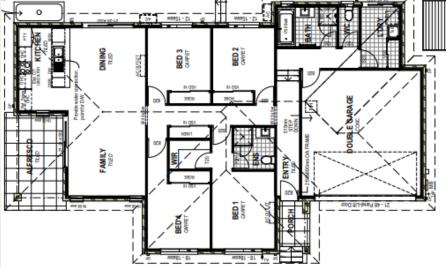

House and Land Package \$745,000

**Completely TurnKey** 

Lot 107 Northridge Estate Bellbird

Land Size: 822 m2 | House Size: 195 m2

• Stone Kitchen Benchtop

- 600mm Oven, Rangehood, Dishwasher and Cooktop
- Split System Air-conditioning x2
- 2.55 Ceiling Height
- Carpet ,Tiles ,Blinds
- Electrical All Throughout
- Driveway, Fencing and Landscaping
- Flyscreens

- Walk-in Pantry Option Available
- Drive through Garage option Available
- Discount available if landscaping and fencing not required