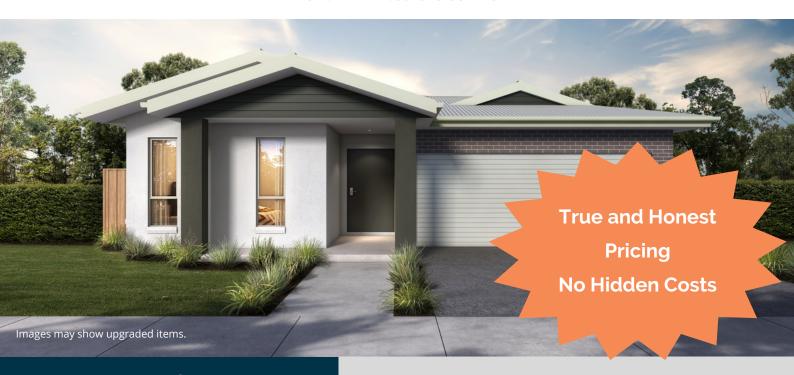

House and Land Package \$745,000

**Completely TurnKey** 

Lot 107 Northridge Estate Bellbird

Land Size: 822 m2 | House Size: 195 m2

• Stone Kitchen Benchtop

- 600mm Oven, Rangehood, Dishwasher and Cooktop
- Split System Air-conditioning x2
- 2.55 Ceiling Height
- Carpet ,Tiles ,Blinds
- Electrical All Throughout
- Driveway, Fencing and Landscaping
- Flyscreens