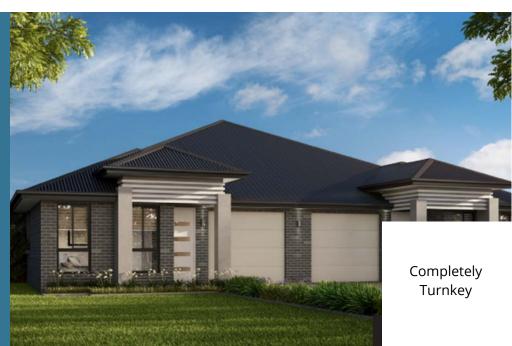

# Duplex & Land Package

House size: 298m<sup>2</sup> Land size: 595m<sup>2</sup>

Ravensfield Estate FARLEY

Images indicative only and may show upgraded items

# DUPLEX & LAND \$1,149,000

FULL TURN-KEY BUILD Rental Estimate: \$1,100pw

4 + 4 Bedroom 2 + 2 Bathroom

1 + 1 Garage

- Oven, rangehood and cooktop, dishwasher
- Carpet and tiles

LUXURY INCLUSIONS

- Blinds, downlights, power points, TV aerial
- Alfresco tiled and covered
- Air conditioning
- The fencing, driveway, retaining and all turf is included
- The Turn-key Duplex will be completely finished inside and out