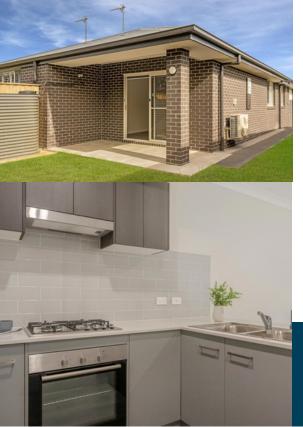

# DUPLEX & LAND \$1,149,000

FULL TURN-KEY BUILD Rental Estimate: \$1,100pw

4 + 4 Bedroom 2 + 2 Bathroom

1 + 1 Garage

- Oven, rangehood and cooktop, dishwasher
- Carpet and tiles

LUXURY INCLUSIONS

- Blinds, downlights, power points, TV aerial
- Alfresco tiled and covered
- Air conditioning
- The fencing, driveway, retaining and all turf is included
- The Turn-key Duplex will be completely finished inside and out