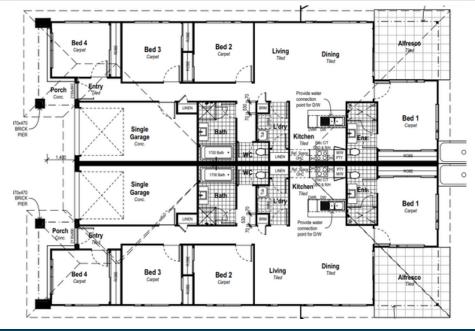

# Duplex & Land Package

House size: 298m<sup>2</sup> Land size: 595m<sup>2</sup>

Ravensfield Estate FARLEY

Images indicative only and may show upgraded items

# DUPLEX & LAND \$1,149,000

FULL TURN-KEY BUILD Rental Estimate: \$1,100pw

4 + 4 Bedroom 2 + 2 Bathroom

1 + 1 Garage

- Oven, rangehood and cooktop, dishwasher
- Carpet and tiles

LUXURY INCLUSIONS

- Blinds, downlights, power points, TV aerial
- Alfresco tiled and covered
- Air conditioning
- The fencing, driveway, retaining and all turf is included
- The Turn-key Duplex will be completely finished inside and out