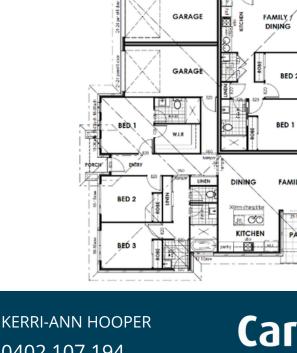

## House (Dual Key)& land package

House size: 212m2 Land size: 500m2

**GRETA** 

Images indicative only and may show upgraded items

\$899,000

**TURN-KEY BUILD** Rental Estimate \$900 per week

3 bedroom plus 2 bedroom