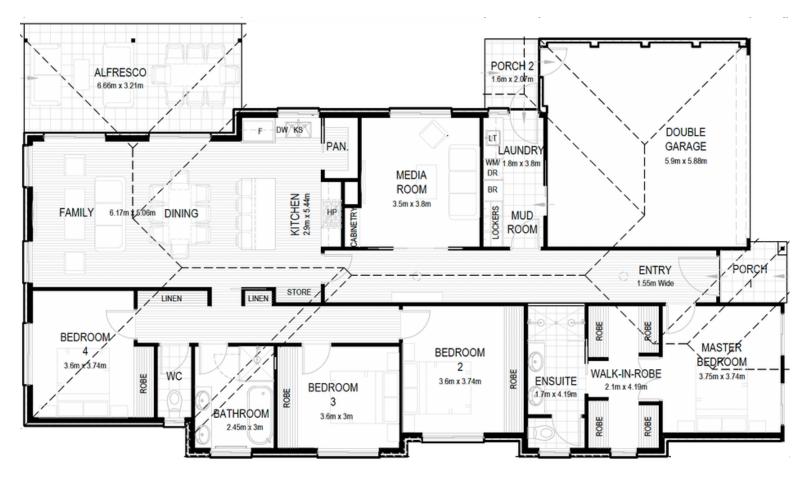

House length - 22.49m
House width - 12.27m
Dwelling - 172.52 sqm
Garage - 35.5 sqm
Alfresco - 20.41 sqm
Patio - 3.33 sqm
Side Patio - 3.31 sqm
Total Build - 249.84 sqm

Final design details and sizing will be determined at final plan drawing stage and is subject to estate and builder requirements.

## The Bridgehampton

At 249sqm the The Bridgehampton is a generous family home offering a comfortable lifestyle. Double basins in the ensuite and main bathroom ensure no competing for space in the mornings. A separate media room is perfect for casual nights in and the all-important mudroom allows mess to be hidden away. A well-appointed kitchen with spacious island bench and sink by the the window make an enjoyable place to gather with family or entertain friends. This plan offers Hamptons charm with room for a family to grow.