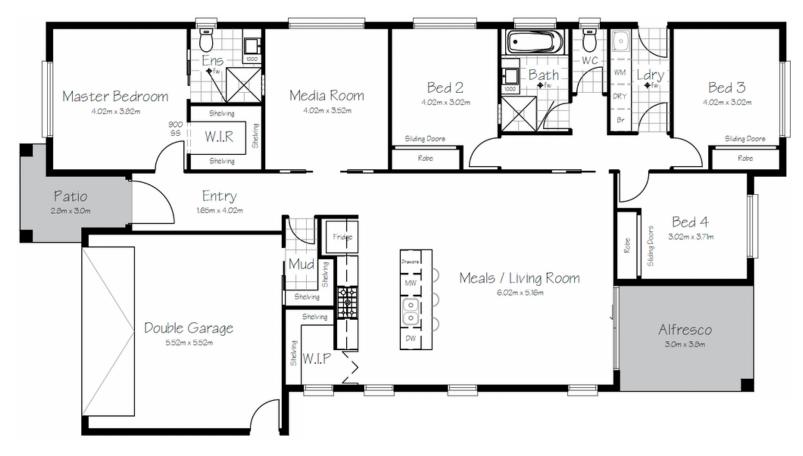

House length - 21.76m
House width - 11.73m
Dwelling - 169.7 sqm
Garage - 32.9 sqm
Alfresco - 11.4 sqm
Patio - 5.8 sqm
Total Build - 219.8 sqm

Final design details and sizing will be determined at final plan drawing stage and is subject to estate and builder requirements.

## The Greenport

The Greenport is a wonderful design suited to a standard sized block. The home offers a generous main bedroom with walk in robe and ensuite, plus three other well-proportioned bedrooms with robes. A separate media room with sliding doors keeps noise contained. The kitchen has a substantial island bench with a large walk in pantry, and the functional mudroom is the perfect place for the kids to throw their bags and shoes enabling the rest of the home to remain clean and tidy. The covered alfresco and Hamptons style interiors make this home a beautiful option for the first home buyer.