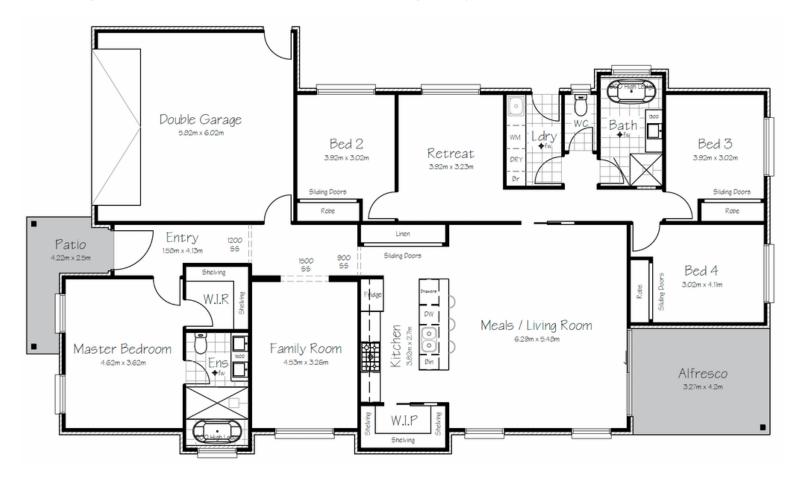

House length - 22.81m House width - 13.6m Dwelling - 191.4 sqm Garage - 37.7 sqm Alfresco - 13.7 sqm Patio - 6.6 sqm Total Build - 249.4 sqm

Final design details and sizing will be determined at final plan drawing stage and is subject to estate and builder requirements.

The Haven is the perfect family oasis. With separate areas to suit everyone, this is a home you can grow in to. The design offers plenty of cupboard space and a generous kitchen with convenient walk-in pantry. A beautiful ensuite with a freestanding bath adjoins the comfortable main bedroom, creating a calming space with room to breathe. The independent retreat and family room provide flexibility and allow for multiple entertainment zones. This home has everything you need for relaxed Hamptons style.