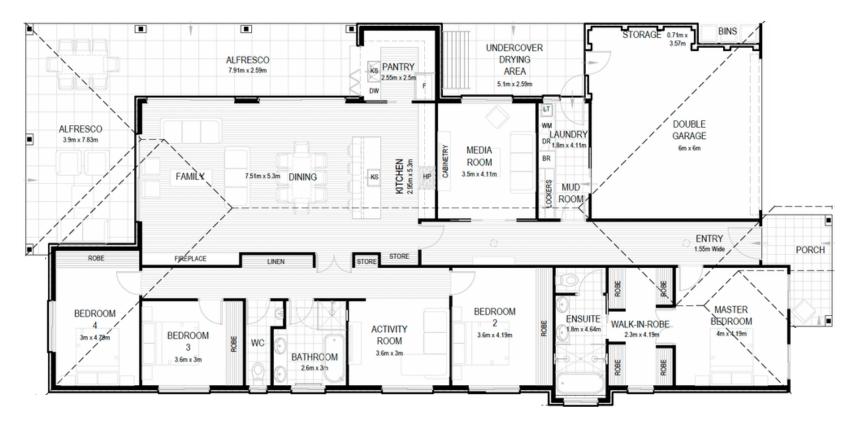

House length - 28.76m
House width - 13.55m
Dwelling - 222.82sqm
Garage - 39.42 sqm
Alfresco - 51.34 sqm
Porch - 7.75 sqm
Side Patio - 13.21 sqm
Total Build - 353.35 sqm

Final design details and sizing will be determined at final plan drawing stage and is subject to estate and builder requirements.

## The Southampton

The ultimate family home with room to breathe, The Southampton offers everything you'd expect from a typical Hamptons style home. From the convenient mudroom and sizeable garage, to plenty of storage with multiple linen cupboards, this home ticks all the boxes. Practical spaces like the media room and the undercover drying space make daily living enjoyable, and the kids retreat is perfect for keeping your main living area noise and toy-free. Whilst the master suite includes plenty of robe space and the ensuite of your dreams. Hampton touches are evident throughout the kitchen cabinetry, vanities and flooring and, of course, the gorgeous fireplace. A butler's pantry with window servery adjoining the spacious L-shaped alfresco make this space perfect for entertaining friends or relaxing family dinners at home.