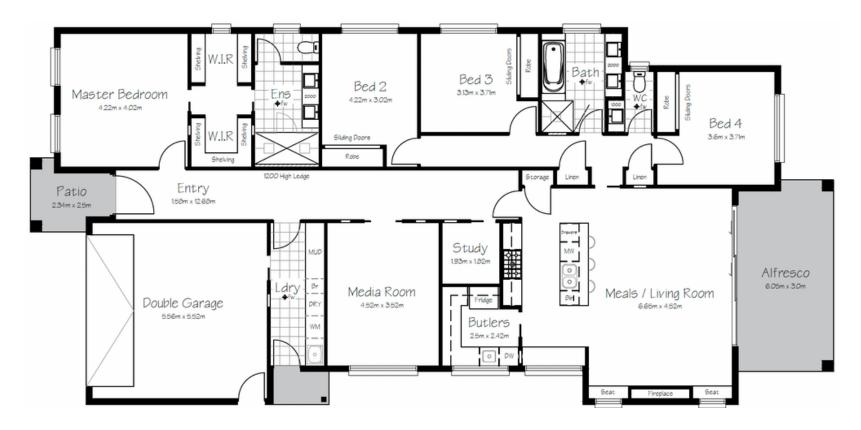

House length - 25.25m House width - 11.9m Dwelling - 205.4sqm Garage - 33.0 sqm Alfresco - 17.7 sqm Patio - 4.7 sqm Side Patio - 1.8 sqm Total Build - 262.6 sqm

Final design details and sizing will be determined at final plan drawing stage and is subject to estate and builder requirements.

## The Westhampton

The Westhampton is a spacious home, typical of the Hamptons style. With plenty of storage space, a convenient study area and sizeable master bedroom suite, the design also incorporates a separate media room. The combined mudroom and laundry is a practical place for all the messiness of daily life to be hidden away from the rest of the beautiful home. This design also offers a large butler's pantry, double vanities in both the ensuite and main bathroom as well as ample bench space in the kitchen. With generous living areas, shaker-style cabinetry and a cosy fireplace, this home oozes Hamptons luxury and is perfect for entertaining.